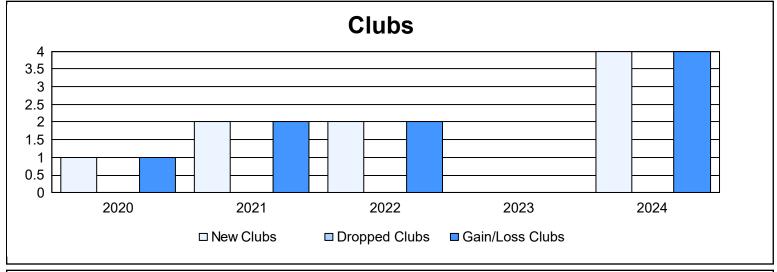

District 135 As of June 2024 Cumulative

| Year      | New<br>Clubs | Dropped<br>Clubs | Gain/<br>Loss<br>Clubs | New<br>Members | Charter<br>Members | Reinstate<br>Members | Transfer<br>Members | Total<br>Member<br>Added | Total<br>Members<br>Dropped | Gain/<br>Loss<br>Members |
|-----------|--------------|------------------|------------------------|----------------|--------------------|----------------------|---------------------|--------------------------|-----------------------------|--------------------------|
| 2019-2020 | 1            | 0                | 1                      | 20             | 21                 | 1                    | 1                   | 43                       | 49                          | -6                       |
| 2020-2021 | 2            | 0                | 2                      | 52             | 55                 | 3                    | 0                   | 110                      | 43                          | 67                       |
| 2021-2022 | 2            | 0                | 2                      | 47             | 49                 | 1                    | 1                   | 98                       | 51                          | 47                       |
| 2022-2023 | 0            | 0                | 0                      | 35             | 38                 | 59                   | 4                   | 136                      | 166                         | -30                      |
| 2023-2024 | 4            | 0                | 4                      | 33             | 98                 | 2                    | 1                   | 134                      | 83                          | 51                       |
| Average   | 2            | 0                | 2                      | 37             | 52                 | 13                   | 1                   | 104                      | 78                          | 26                       |