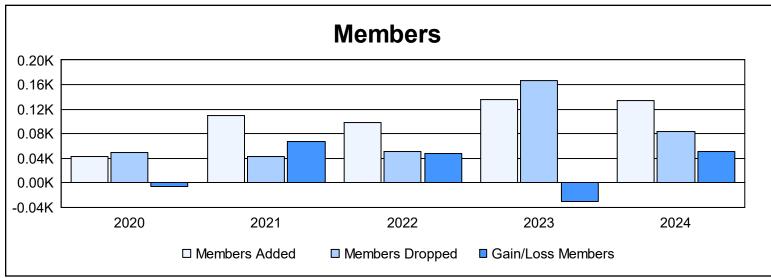

District 135 As of June 2024 Cumulative

| Year      | New<br>Clubs | Dropped<br>Clubs | Gain/<br>Loss<br>Clubs | New<br>Members | Charter<br>Members | Reinstate<br>Members | Transfer<br>Members | Total<br>Member<br>Added | Total<br>Members<br>Dropped | Gain/<br>Loss<br>Members |
|-----------|--------------|------------------|------------------------|----------------|--------------------|----------------------|---------------------|--------------------------|-----------------------------|--------------------------|
| 2019-2020 | 1            | 0                | 1                      | 20             | 21                 | 1                    | 1                   | 43                       | 49                          | -6                       |
| 2020-2021 | 2            | 0                | 2                      | 52             | 55                 | 3                    | 0                   | 110                      | 43                          | 67                       |
| 2021-2022 | 2            | 0                | 2                      | 47             | 49                 | 1                    | 1                   | 98                       | 51                          | 47                       |
| 2022-2023 | 0            | 0                | 0                      | 35             | 38                 | 59                   | 4                   | 136                      | 166                         | -30                      |
| 2023-2024 | 4            | 0                | 4                      | 33             | 98                 | 2                    | 1                   | 134                      | 83                          | 51                       |
| Average   | 2            | 0                | 2                      | 37             | 52                 | 13                   | 1                   | 104                      | 78                          | 26                       |